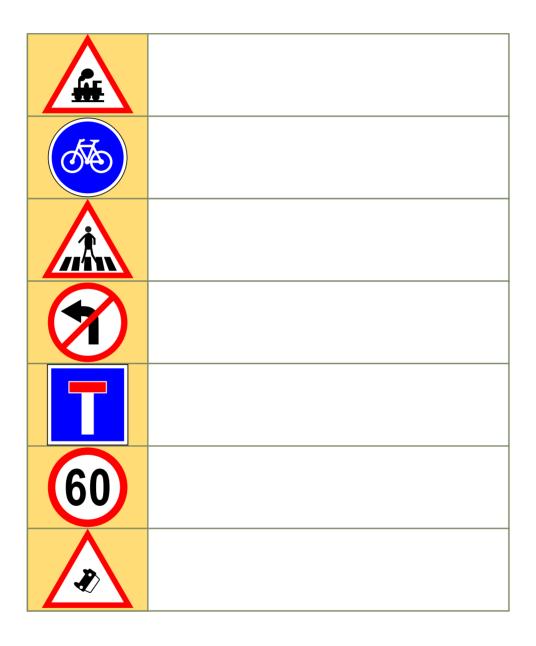

| driver       | wanted     | to stop at a  |
| crossing beca            | ause some cl | nildren wa | anted to walk |
| across the               |              |            |               |



## 2. Expressions.

**HOLD** WALK LOOK CALL RIDE **USE RESPECT** 

THE **TRAFFIC** LIGHTS THE BIKE THE **PEDESTRIAN CROSSING** THE **AMBULANCE ACROSS HANDS** LEFT AND **RIGHT** 





- 3. Traffic signs.

| TYPE OF SIGN  | MEANING                     | SIGN |
|---------------|-----------------------------|------|
| 1. FORBBIDEN  | YOU SHOULD                  |      |
| 2. OBLIGATION | BE CAREFUL!<br>THERE IS/ARE |      |
| 3. DANGER     | YOU MUST                    | 70   |
| 4. ADVICE     | YOU MUSTN'T                 |      |



B) Write the meaning of the following traffic signs.