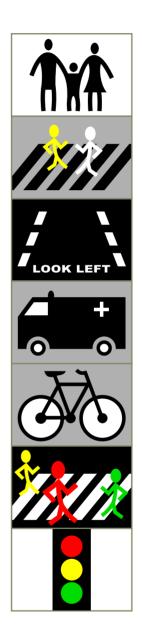

В | S | U | Ε | K | P | G | G | L | C |

Complete the following sentences with the words from the search:

| There was an accident on | ı the        | The        | ·             |
|--------------------------|--------------|------------|---------------|
| came and the             | _ took the   |            | driver to the |
| The                      | crashed      | with a     | and a         |
| The                      | driver       | wanted     | to stop at a  |
| crossing beca            | ause some cl | nildren wa | anted to walk |
| across the               |              |            |               |



## 2. Expressions.

**HOLD** WALK LOOK CALL RIDE **USE RESPECT** 

THE **TRAFFIC** LIGHTS THE BIKE THE **PEDESTRIAN CROSSING** THE **AMBULANCE ACROSS HANDS** LEFT AND **RIGHT** 





- 3. Traffic signs.

| TYPE OF SIGN  | MEANING                     | SIGN |
|---------------|-----------------------------|------|
| 1. FORBBIDEN  | YOU SHOULD                  |      |
| 2. OBLIGATION | BE CAREFUL!<br>THERE IS/ARE |      |
| 3. DANGER     | YOU MUST                    | 70   |
| 4. ADVICE     | YOU MUSTN'T                 |      |



B) Write the meaning of the following traffic signs.